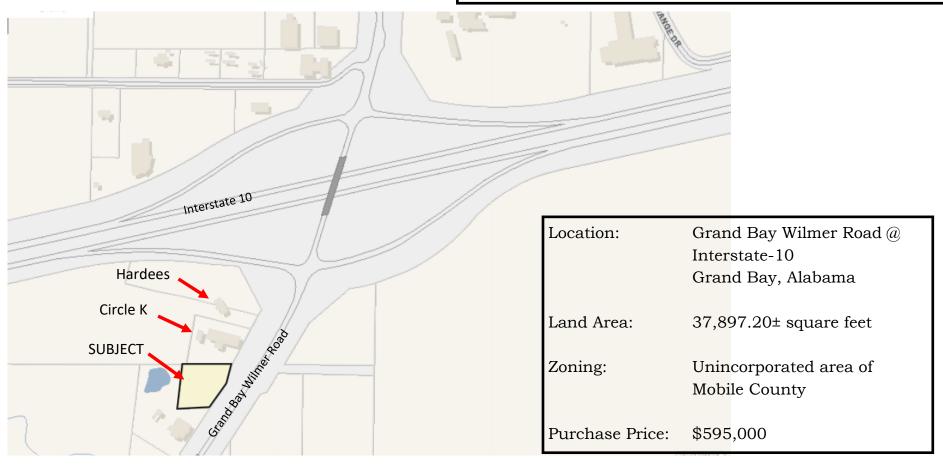

## FOR SALE

Interstate 10 and Grand Bay Wilmer Road Site

The information provided for by the company is subject to errors, omissions, changes, prior sale or lease and withdrawal from the market without notice by the owner. This information has been gathered from sources that are deemed to be reliable, however there is no warranty or guarantee to its accuracy or validity. Subject property is owned or partially owned by a Licensed Real Estate Broker in the State of Alabama.